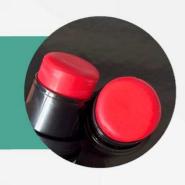

## **MOULIN ROUGE**

MULTIPURPOSE COLOR STICK 036.C5

GP2024INCOS

## **PROPERTIES**

APPEARANCE: Pink-red

stick.

VISCOSITY: N/A.

pH: N/A.